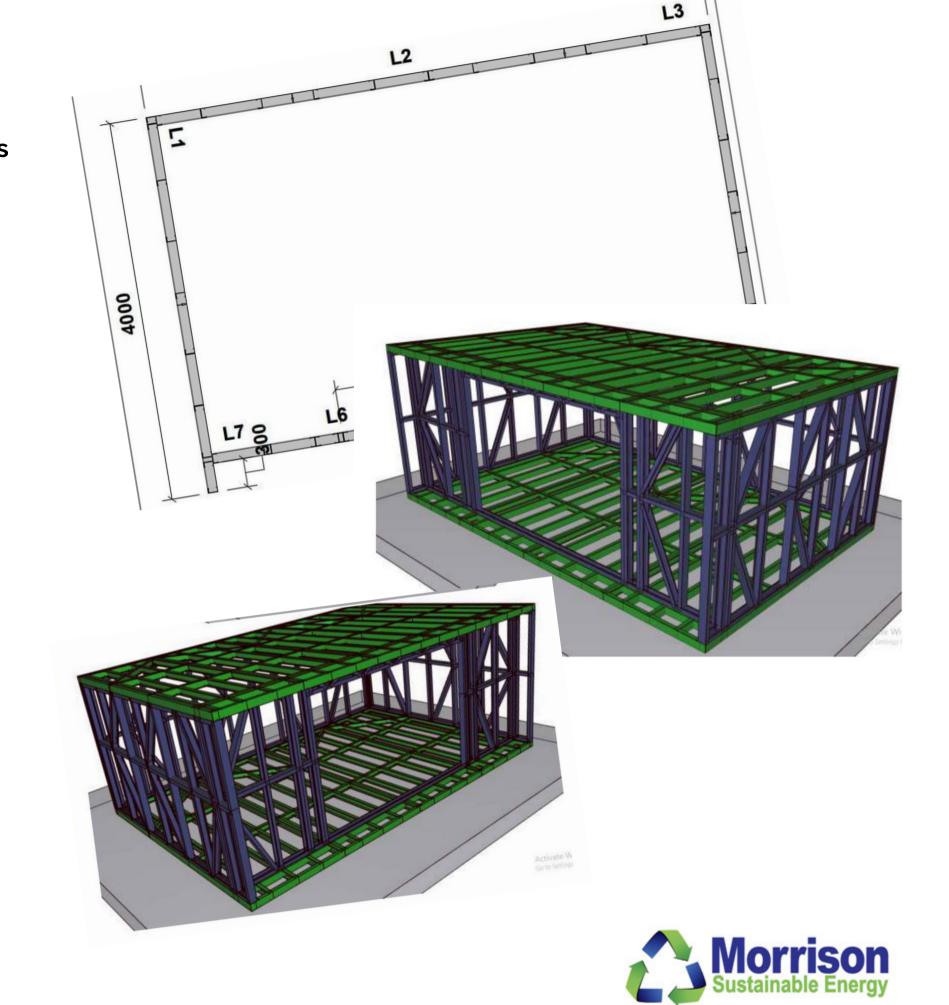

Modular construction refers to taking factory-produced pre-engineered building units and delivering them to site. They're then assembled as large elements of a building, the light weight nature of FRAMECAD Cold Formed Steel makes modular units to be transported and installed on site in a fast and cost-saving manner.

Steel framed homes will not crack, warp, twist, rot, split or settle. There is a reason why the first use of steel in building frameworks was for skyscrapers in 1883, and to do this day that has not changed! Currently, steel compromises around 75% of all major appliances, and for good reason too! One of the biggest benefits to using steel is the low carbon footprint it produces.

#### **Steel VS Timber**

- Steel is one of the strongest materials used in the industry and is much stronger than timber
- Steel will not burn in a fire like a timber framed building will
- Steel does not rot or allow moisture to sink in, so you won't have any unexpected guests!
- Our system allows us to install better insulation, meaning we can fully soundproof your rooms.
- Light gauge construction steel
- Highest weight resistance ratio
- Accuracy to within 0.5mm
- A more sustainable method for garden buildings
- Nothing to rot or encumber any infestation of woodworm
- All frames are made from galvanised steel
- Significant time saving on-site with steel being delivered to size