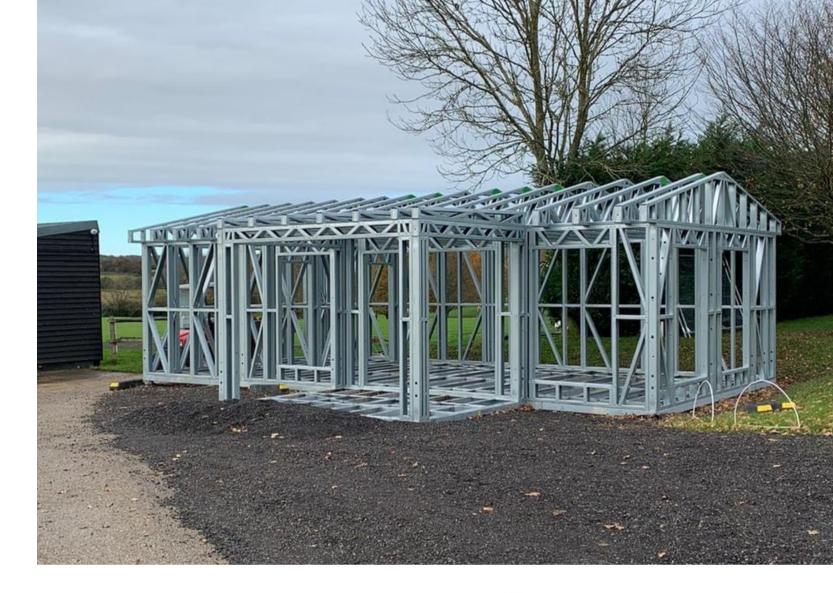

# One of the only Framecad machines in the UK!

Advanced construction technologies like the FRAMECAD System hold many advantages over traditional construction techniques. The FRAMECAD design and build methodology is about the efficient construction of quality buildings.

The FRAMECAD methodology lends itself to many design styles and can be complemented with a wide range of building materials to construct outstanding buildings that are versatile and leading the way in building technology.

Modular construction refers to taking factory-produced pre-engineered building units and delivering them to site. They're then assembled as large elements of a building, the light weight nature of FRAMECAD Cold Formed Steel makes modular units to be transported and installed on site in a fast and cost-saving manner.